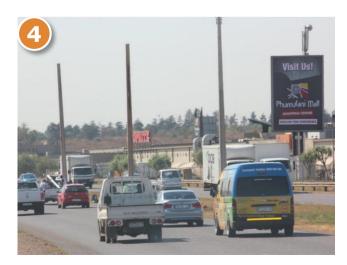

### Tembisa portrait, Phumulani Mall 2

| Site #         | PEZ/GP/TEMB2-02 | Description                                                      |
|----------------|-----------------|------------------------------------------------------------------|
| Size           | 7.5x5m          | Situated on the R562 traffic from Midrand, Tembisa North towards |
| Rate card cost | R 18,250        | Olifantsfontein and the R21                                      |
| Availability   | Date            |                                                                  |