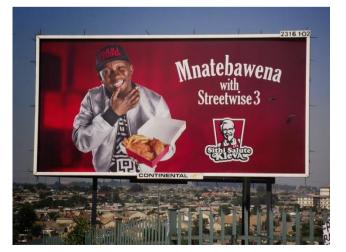

#### This region attracts LSM 4-7 brands on outdoor

RAMA

KFC

COLGATE

TASTIC

**GRAND-PA** 

**CREMORA** 

PEZULUOUTDOOR