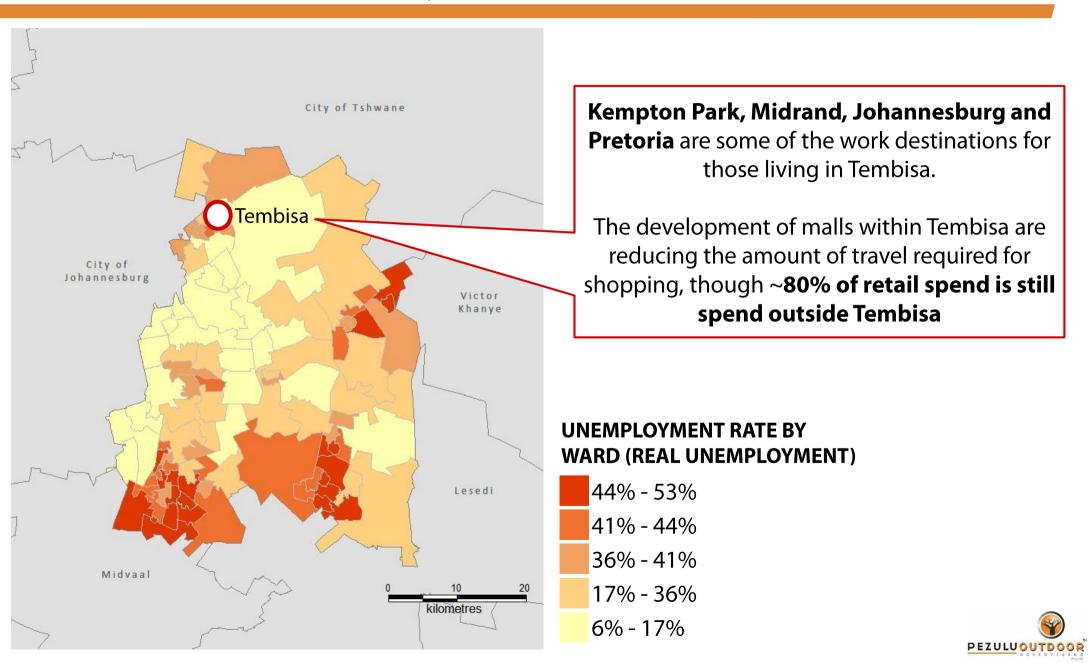

## Ekurhuleni's real unemployment rate is ~32%, Tembisa's is ~36%; most economically active Tembisa residents commute