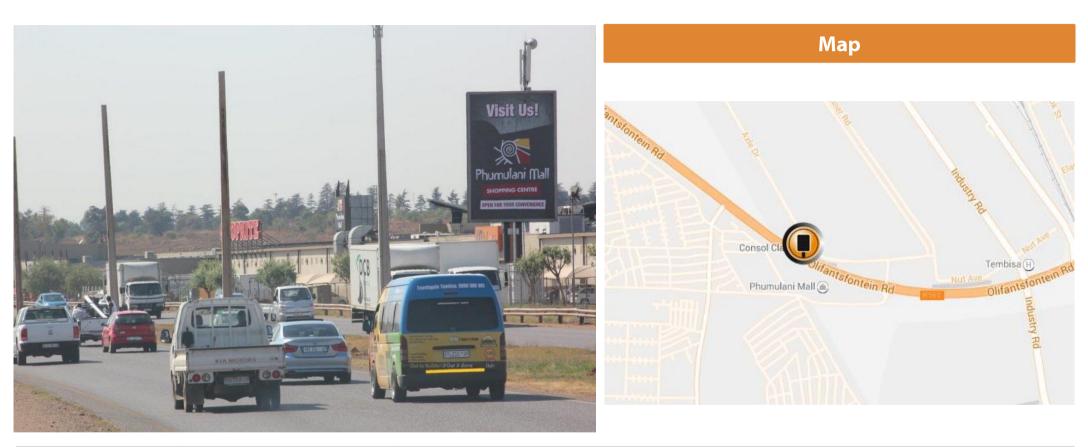

### Jembisa portrait, Phumulani Mall

| Site #         | PEZ/GP/TEMB1-01 | Description                                                     |
|----------------|-----------------|-----------------------------------------------------------------|
| Size           | 7.5x5m          | Situated at the Phumulani Mall on the R562 traffic from the R21 |
| Rate card cost | R 18,250        | towards Tembisa North and Old Pretoria Rd (the main link road   |
| Availability   | Date            | between R21 and Old Pretoria Rd)                                |

### Image: Second State S

| Site #         | PEZ/GP/TEMB1-02 | Description                                                      |
|----------------|-----------------|------------------------------------------------------------------|
| Size           | 7.5x5m          | Situated on the R562 traffic from Midrand, Tembisa North towards |
| Rate card cost | R 18,250        | Olifantsfontein and the R21                                      |
| Availability   | Date            |                                                                  |