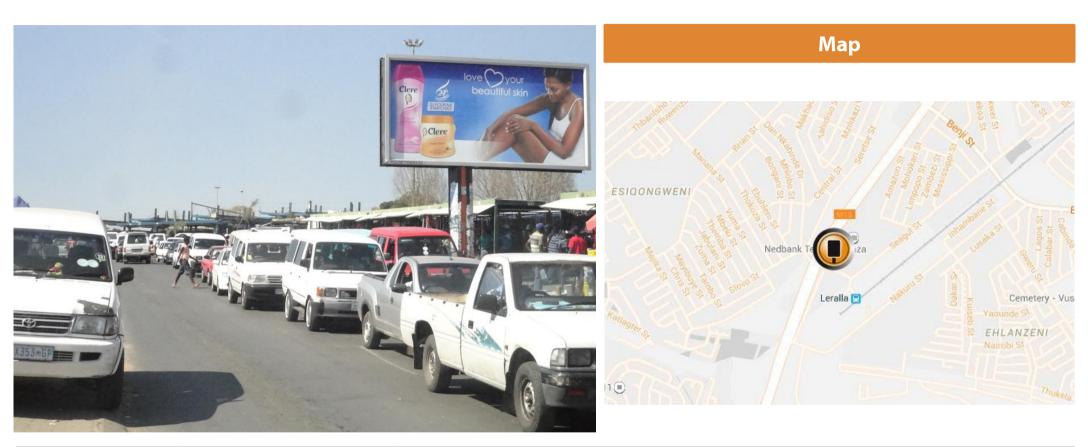

#### 5 Tembisa landscape, Tembisa Plaza

| Site #         | PEZ/GP/TEMB3-01 | Description                                                     |
|----------------|-----------------|-----------------------------------------------------------------|
| Size           | 3x6m            | Situated opposite the Tembisa Plaza on Dan Nkabinde Drive, just |
| Rate card cost | R 11,000        | off Andrew Mapetla Drive in close proximity to Leralla Station  |
| Availability   | Date            |                                                                 |

#### **o** Tembisa landscape, Tembisa Plaza

| Site #         | PEZ/GP/TEMB3-02 | Description                                                     |
|----------------|-----------------|-----------------------------------------------------------------|
| Size           | Зхбт            | Situated opposite the Tembisa Plaza on Dan Nkabinde Drive, just |
| Rate card cost | R 11,000        | off Andrew Mapetla Drive in close proximity to Leralla Station  |
| Availability   | Date            |                                                                 |