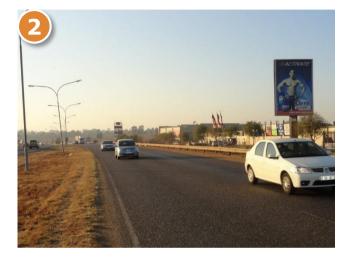

### Image: Second State S

| Site #         | PEZ/GP/TEMB1-02 | Description                                                      |
|----------------|-----------------|------------------------------------------------------------------|
| Size           | 7.5x5m          | Situated on the R562 traffic from Midrand, Tembisa North towards |
| Rate card cost | R 18,250        | Olifantsfontein and the R21                                      |
| Availability   | Date            |                                                                  |