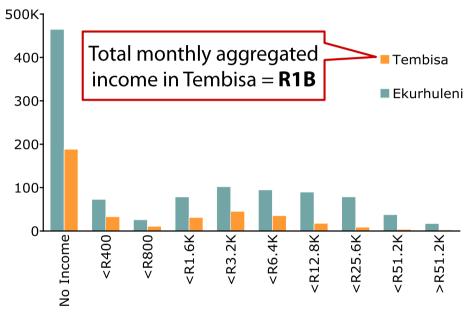

# Average monthly income in the region is relatively high (~R5,6K ppp month\*); Tembisa is lower at ~R2,7K ppp month\*

Monthly Income breakdown (by # of people)

% OF PEOPLE WITH INCOME > R12.8K / MONTH

8.1% - 29.2% 2.3% - 8.1% 1.4% - 2.3% 1.1% - 1.4% 0.3% - 1.1%