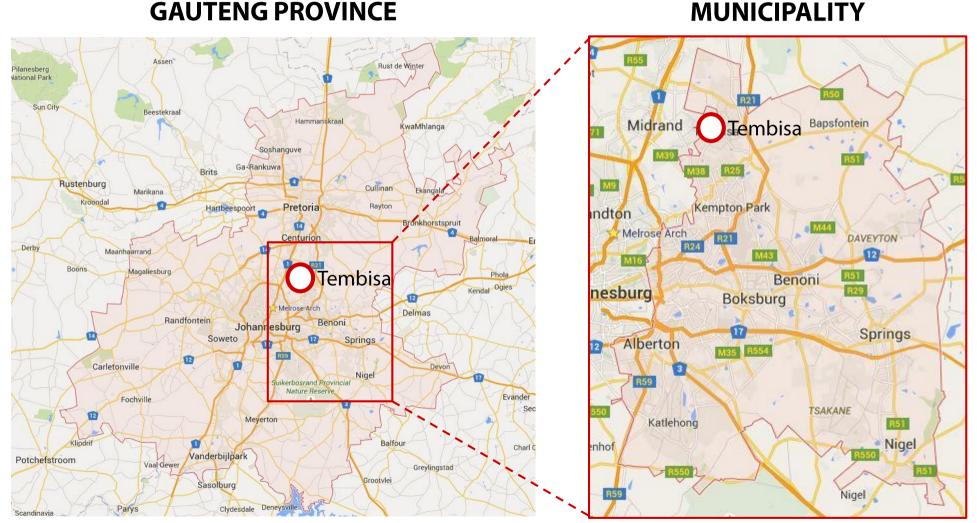

## Tembisa is the second largest township in Gauteng (after Soweto), with ~465K inhabitants

**EKURHULENI LOCAL** 

### There are ~3.2M people in the Ekurhuleni municipality; Tembisa is the largest township in Ekurhuleni (~465K people)