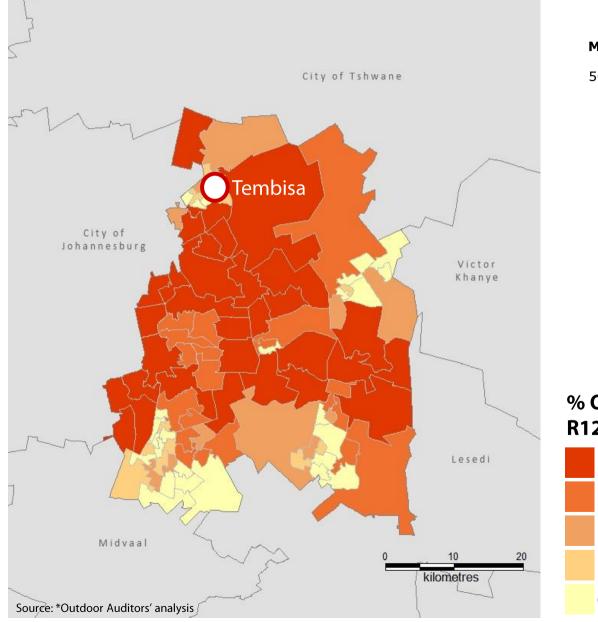

# Average monthly income in the region is relatively high (~R5,6K ppp month\*); Tembisa is lower at ~R2,7K ppp month\*

Monthly Income breakdown (by # of people)

% OF PEOPLE WITH INCOME > R12.8K / MONTH

8.1% - 29.2% 2.3% - 8.1% 1.4% - 2.3% 1.1% - 1.4% 0.3% - 1.1%