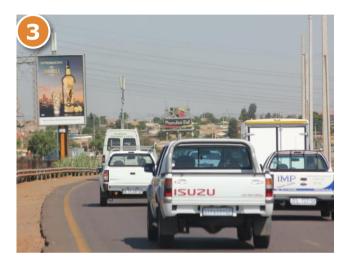

### Image: Second State S

| Site #         | PEZ/GP/TEMB2-01 | Description                                                     |
|----------------|-----------------|-----------------------------------------------------------------|
| Size           | 7.5x5m          | Situated at the Phumulani Mall on the R562 traffic from the R21 |
| Rate card cost | R 18,250        | towards Tembisa North and Old Pretoria Rd (the main link road   |
| Availability   | Date            | between R21 and Old Pretoria Rd)                                |