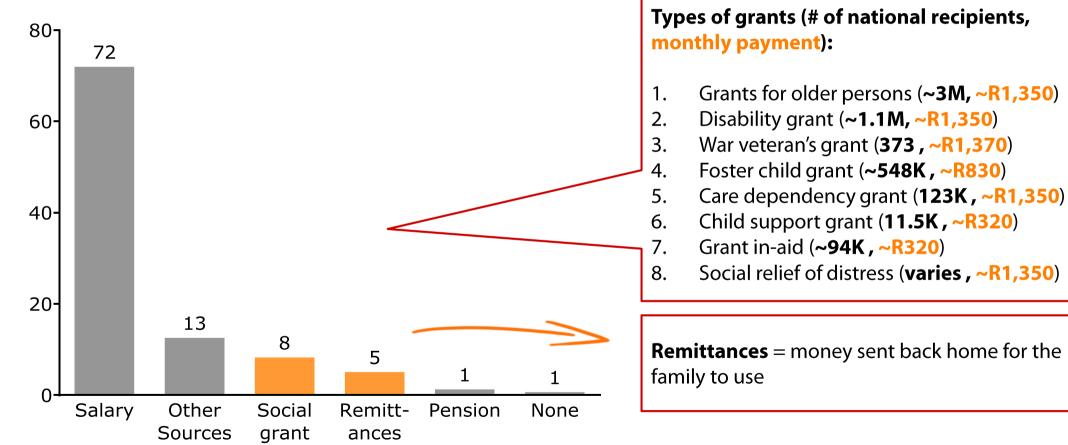

## In addition to salary, ~2.2M people in Gauteng (~30% of households) receive social grants\*, providing extra income