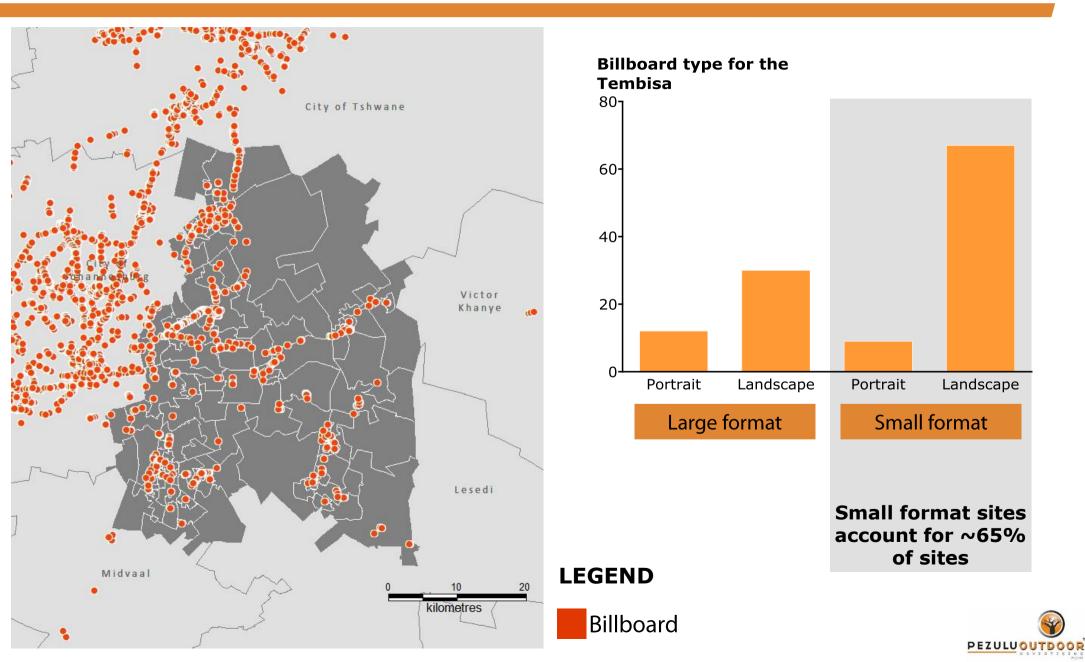

# There are 118 billboards servicing Tembisa (960 for Ekurhuleni), though many of these sites are small and ineffectual