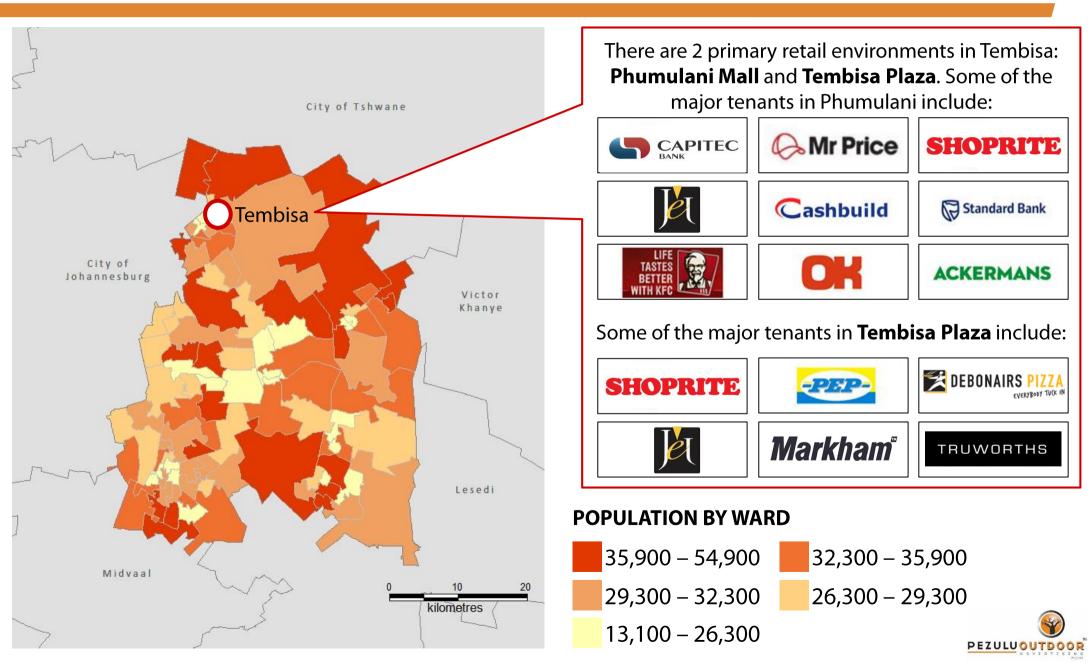

### There are ~3.2M people in the Ekurhuleni municipality; Tembisa is the largest township in Ekurhuleni (~465K people)