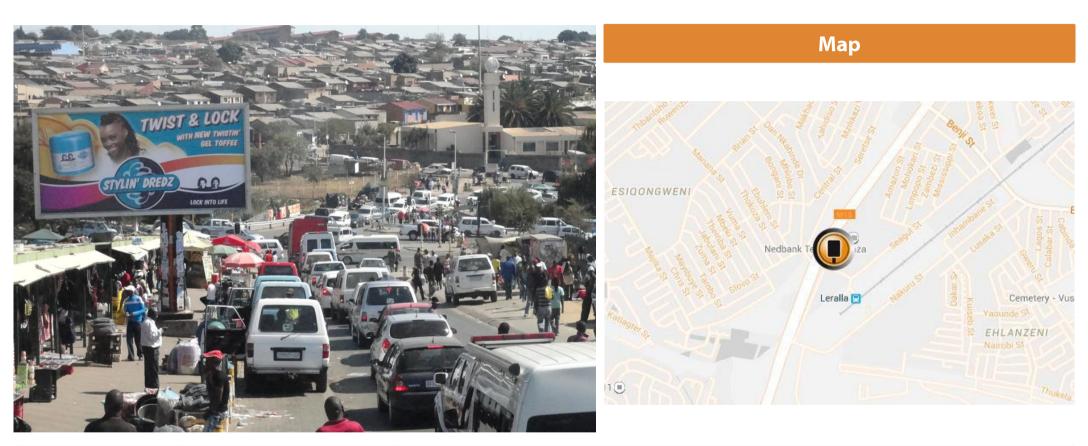

#### 5 Tembisa landscape, Tembisa Plaza

| Site #         | PEZ/GP/TEMB3-01 | Description                                                     |
|----------------|-----------------|-----------------------------------------------------------------|
| Size           | 3x6m            | Situated opposite the Tembisa Plaza on Dan Nkabinde Drive, just |
| Rate card cost | R 11,000        | off Andrew Mapetla Drive in close proximity to Leralla Station  |
| Availability   | Date            |                                                                 |

#### **o** Tembisa landscape, Tembisa Plaza

| Site #         | PEZ/GP/TEMB3-02 | Description                                                     |
|----------------|-----------------|-----------------------------------------------------------------|
| Size           | Зхбт            | Situated opposite the Tembisa Plaza on Dan Nkabinde Drive, just |
| Rate card cost | R 11,000        | off Andrew Mapetla Drive in close proximity to Leralla Station  |
| Availability   | Date            |                                                                 |