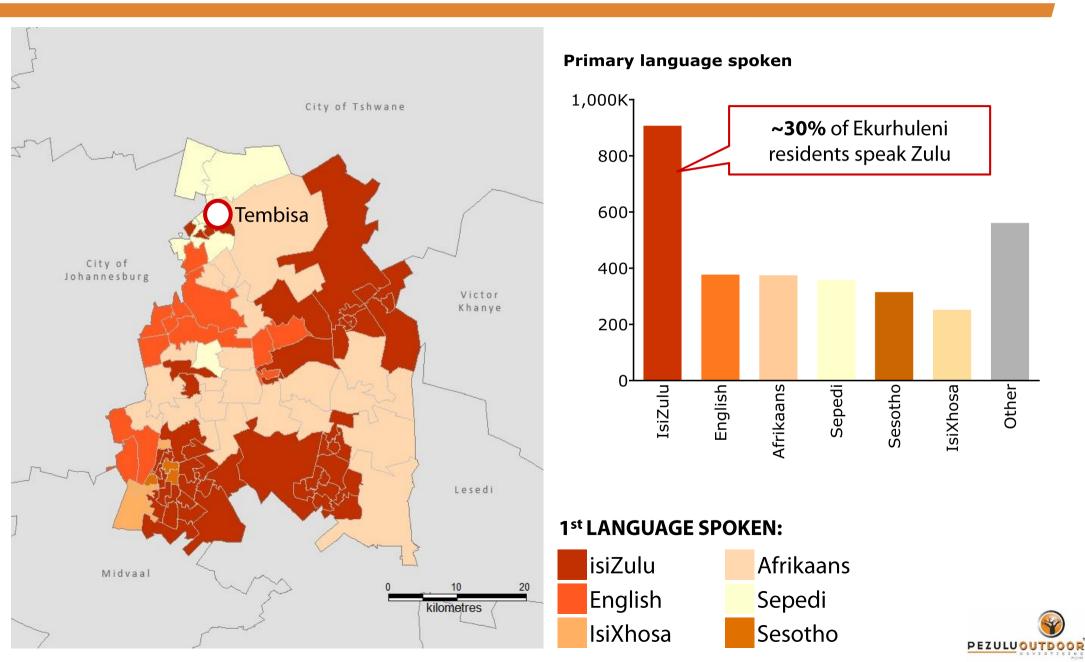

### Zulu is the most common spoken language in Ekurhuleni; Zulu and Sepedi are the most common in Tembisa